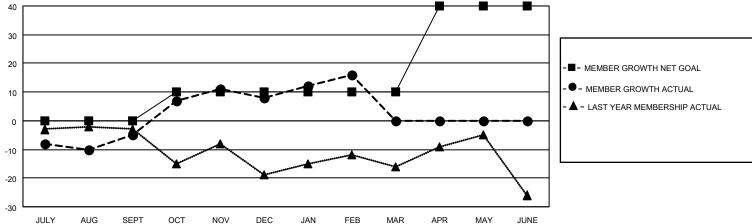

## District 33 A

| Results as of | : 2/28/2023 |
|---------------|-------------|
|               |             |

| Clubs                 |               |           | Members               |               |                        |                         |                                                    |
|-----------------------|---------------|-----------|-----------------------|---------------|------------------------|-------------------------|----------------------------------------------------|
| RESULTS FOR 2022-2023 |               |           | RESULTS FOR 2022-2023 |               |                        |                         |                                                    |
| QUARTER               | NEW CLUB GOAL | NEW CLUBS | DROPPED CLUBS         | QUARTER MEME  | BER GROWTH NET<br>GOAL | MEMBER GROWTH<br>ACTUAL | DROPPED<br>MEMBERS ACTUAL<br>(including transfers) |
| JULY/AUG/SEPT         | 0             | 0         | 0                     | JULY/AUG/SEPT | 0                      | 16                      | 20                                                 |
| OCT/NOV/DEC           | 0             | 0         | 0                     | OCT/NOV/DEC   | 10                     | 31                      | 16                                                 |
| JAN/FEB/MAR           | 1             | 0         | 0                     | JAN/FEB/MAR   | 0                      | 20                      | 10                                                 |
| APR/MAY/JUNE          | 0             | 0         | 0                     | APR/MAY/JUNE  | 30                     | 0                       | 0                                                  |